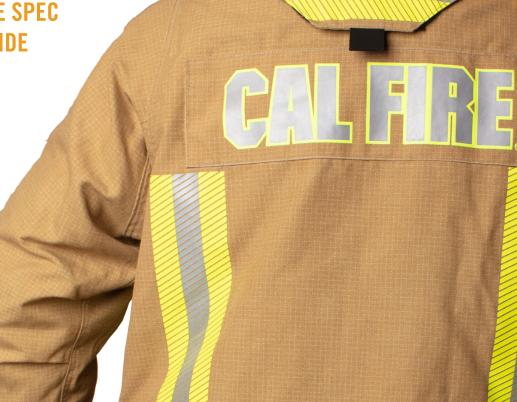

# Fire Dex FXR TURNOUTS

Select FXR Turnouts as your number one choice for Cal Fire-approved PPE. FXR Turnouts give you the elite protection to perform at your best while minimizing heat stress and fatigue through Active Posture Design, allowing for full range of motion.

## CAL FIRE PPE WORKING GROUP APPROVED VENDOR

PERFORMANCE SFPE CODES:

FXR COAT: CFFXRCTOS FXR PANT: CFFXRCTOS

**CONTACT LOCAL DEALER** 

267 E. Airway Blvd. Livermore, CA 94551 925-449-7210 bauersf@bauerComp.com