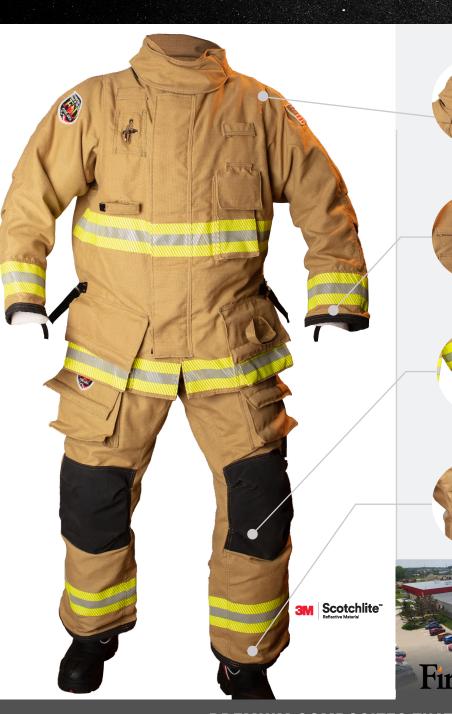

# IT'S MORE THAN JUST A SUIT

#### **SEAMLESS COLLAR**

comfortable and NFPA compliant neck protection and closure

Eliminates coat rise and sleeve retraction by moving the shoulder seam to the natural bending point, allowing for optimal SCBA positioning

#### DEXFLEX™ KNEES AND ELBOWS

Move freely and reduce resistance with naturally-bent legs and sleeves

#### **ACTIVE POSTURE PANT DESIGN**

Get the right fit that provides natural, unrestricted movement

SPEAK DIRECTLY TO A FIRE-DEX SALES REP

Allen Rom

allen@firedex.com | 330-242-1923

**Brian Cox** 

briancox@firedex.com | 559-862-7776